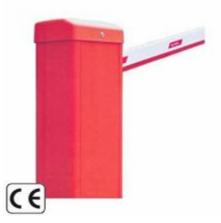

## **Advanced Features**

- Self-locking and reversible electromechanical gearmotor
- Compact design, attractive appearance, safe and reliable performance.
- Self-lock electromechanical gearmotor.
- Built-in control panel.
- Adjustable balancing system.
- Auto-stop function if hits obstruction.
- Folding or Fencing arm is available.
- Built-in release system in case of power failure.
- Connections for ticket dispenser, photocell, alarm lamp, loop detector, etc.

| Model        | Automatic Barrier |
|--------------|-------------------|
| Power supply | 220-240V, 50Hz    |
| Motor        | AC motor          |
| Motor speed  | 1400 rpm          |
| Input power  | 400 W             |
| Opening time | 5.5 seg           |
| Arm length   | 5 mt              |