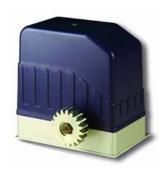

The GM 14 sliding gate operators are used to drive sliding gates for residential uses. The operators can be fitted with gear wheel or chain wheel according to your needs, and featured with powerful starting strength, capable of overwork at short time. In case of power failure, an emergency release key allows operate gate manually.