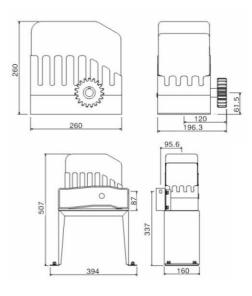

| GIVI 14           |
|-------------------|
| 220-240V, 50/60Hz |
| AC motor          |
| 1400 rpm          |
| 160 W             |
| 14 Nm             |
| 350 kg            |
| 14 m/min          |
| 1:30              |
| -40°C to 70°C     |
| Magnetic switch   |
| Gear wheel 24T    |
|                   |