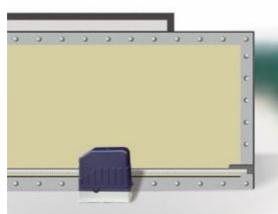

The GM 14 sliding gate operators are used to drive sliding gates for residential uses. The operators can be fitted with gear wheel or chain wheel according to your needs, and featured with powerful starting strength, capable of overwork at short time. In case of power failure, an emergency release key allows operate gate manually.